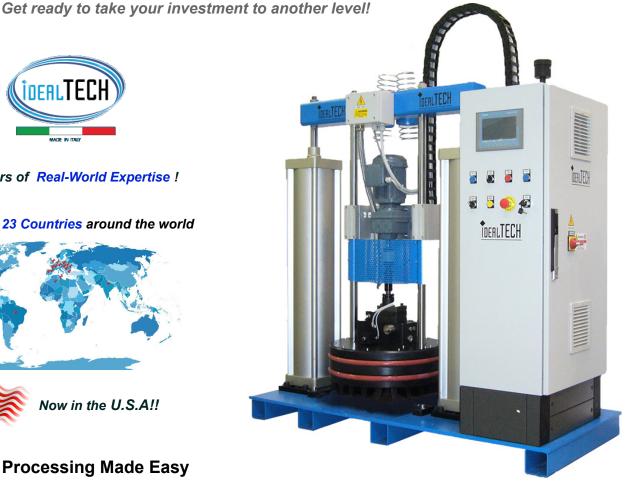

Idealtech provides specialized drum unloading systems, backed by decades of experience and accumulated knowledge, offering complete and tailored solutions to meet your company's needs.

20+ years of Real-World Expertise!

## Presence in 23 Countries around the world

## **High-Volume Processing Made Easy**

Preserve Adhesive Quality - Idealtech Drum Unloaders safeguard PUR adhesive from undesired filaments caused by air humidity. The closure of the melting loader and the air discharge system ensures optimal adhesive quality.