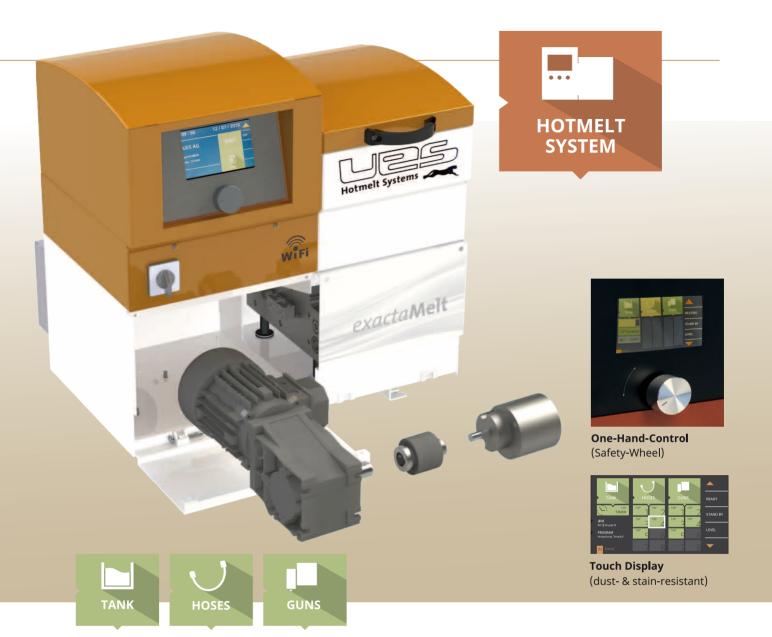

# exactaMelt

- Gearpump
- New design
- One-Hand-Control
- Intuitive colour touch display
- 4 30kg tank
- 2, 4, 6 or 8 hose connections available
- Temperature controller for NI120, PT100, FECU, NTC
  Sensors, resulting in maximum compatibility
- No compressed air required

## Connect & Control via

- WIFI-Connection
- MODbus
- Profibus & Profinet

#### exacta Melt

For uniform glue application without volume or pressure fluctuations

For an uninterrupted application - no pump changeover as with the piston pump

For low-noise and low-wear work without pneumatic cylinders or ventilation systems

No compressed air required! For flexible, non-location-bound use

| exacta <b>Melt</b>                                          | exacta <b>Melt</b> easy                           |
|-------------------------------------------------------------|---------------------------------------------------|
| - motor control manual or automatic                         | - filling and feeding made easy                   |
| - exact glue quantity even at changing speeds               | - fixed speed                                     |
| - melting rate of 4 - 30kg/h                                | - motor ON / OFF                                  |
| - delivery rate of 1 - 39kg/h                               | - simple use                                      |
| - various pump sizes to choose from 0,87 - 7,3ccm           | - constant consumption                            |
| - temperature up to 220°C; max. viscosity up to 100.000mPas | - various pump sizes to choose from 0,87 - 7,3ccm |